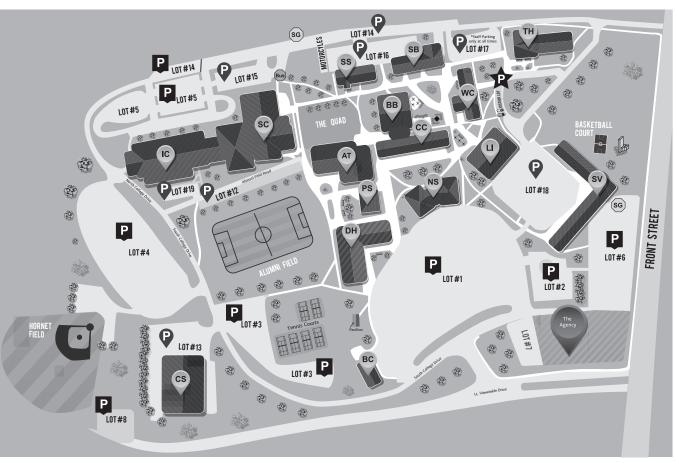

# PARKING KEY

STUDENT PARKING (LOTS 1-8)

STAFF PARKING (LOTS 12-19)

VISITOR PARKING

BUS STOP

## **BUILDING KEY**

- AT Applied Technology Building
- **BB** Business Building
- BC B.C. Center (Day Care)
- CC Calice Center
- **CS** Campus Services Building
- DH Decker Health Science Center
- IC Ice Center
- LI Library/Learning Resources Center
- **NS** Natural Science Center
- **PS** Public Safety Building
- SB Science Building
- SC Student Center
- **SG** Smoking Gazebos
- **SS** Student Services Building
- SV Student Village
- **TH** Paul F. Titchener Hall
- WC Darwin R. Wales Center

#### YEAR-ROUND STUDENT PARKING

Marked by SQUARE signs: Lots 1-8 Faculty/Staff ParkingMarked by PIN signs: Lots 12-19 Lot 17, Staff Lot ONLY, 24 hours a day

## VISITOR PARKING

Visitor parking is located in front of the Wales Building. Visitors must obtain a temporary permit to park.Temporary permits can be obtained in the Wales building or thePublic Safety building. Please have photo ID and your license plate number. You will be directed where to park from here. No faculty, staff, or student may park in the visitor lot at any time.

### AFTER HOURS PARKING

Beginning at 5 p.m., with the exception of Lot 17 and the Visitor's Lot,students (with campus permits) may park in all other staff lots.

### PARKING PERMITS

All vehicles must have a parking permit (temporary or assigned) to park on campus. Please contact Public Safety at (607) 778-5083 for information on how to receive your parking permit.

### STUDENT VILLAGE RESIDENT PARKING

Monday - Friday from 7 a.m. – 5 p.m., Resident students can park in student lots 1 – 8. Overnight parking is from 11 p.m. – 7 a.m. and student village residents must park in lot 6. Failure to park inthis lot will result in tickets.